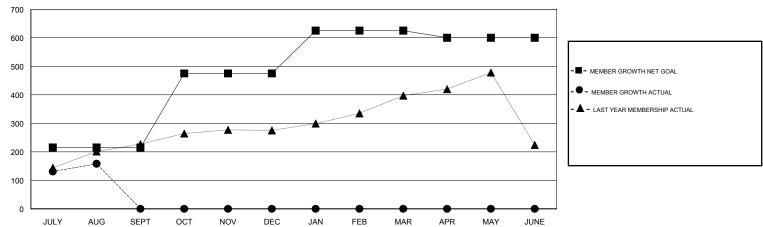

### GOALS AND ACTUAL MEMBERS CUMULATIVE

| DROPPED CLUBS: 1  DROPPED MEMBERS |    | 53 CLUBS OF 125 ADDED 1 OR MORE<br>NEW MEMBERS | GENDER DISTRIBUTION  MALE 2,746 (71.25%)  FEMALE 1,108 (28.75%)  Women Percentage Fiscal Year Goal: 15% |     |
|-----------------------------------|----|------------------------------------------------|---------------------------------------------------------------------------------------------------------|-----|
| DECEASED                          | 2  | CLICK HERE FOR CUMULATIVE                      | TOTAL FAMILY UNIT MEMBERS                                                                               |     |
| CLUB CANCELLED                    | 0  | MEMBERSHIP DATA                                |                                                                                                         | 202 |
| OTHER                             | 60 |                                                | FAMILY MEMBERS PAYING HALF  DUES                                                                        | 202 |
| TOTAL                             | 62 |                                                |                                                                                                         |     |

# LOCATION MALAYSIA

**GMT CA** 

| Clubs                 |               |           |               | Members               |                           |                         |                                                    |
|-----------------------|---------------|-----------|---------------|-----------------------|---------------------------|-------------------------|----------------------------------------------------|
| RESULTS FOR 2018-2019 |               |           |               | RESULTS FOR 2018-2019 |                           |                         |                                                    |
| QUARTER               | NEW CLUB GOAL | NEW CLUBS | DROPPED CLUBS | QUARTER               | MEMBER GROWTH NET<br>GOAL | MEMBER GROWTH<br>ACTUAL | DROPPED<br>MEMBERS ACTUAL<br>(including transfers) |
| JULY/AUG/SEPT         | 2             | 1         | 1             | JULY/AUG/SEPT         | 215                       | 233                     | 62                                                 |
| OCT/NOV/DEC           | 3             | 0         | 0             | OCT/NOV/DEC           | 260                       | 0                       | 0                                                  |
| JAN/FEB/MAR           | 2             | 0         | 0             | JAN/FEB/MAR           | 150                       | 0                       | 0                                                  |
| APR/MAY/JUNE          | 1             | 0         | 0             | APR/MAY/JUNE          | -25                       | 0                       | 0                                                  |