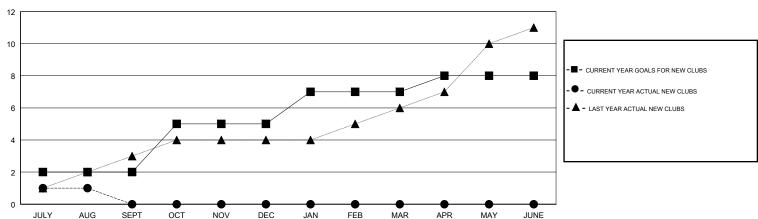

# GOALS AND ACTUAL NEW CLUBS CUMULATIVE

# LOCATION MALAYSIA

**GMT CA** 

| Clubs                 |               |           |               | Members               |                           |                         |                                                    |
|-----------------------|---------------|-----------|---------------|-----------------------|---------------------------|-------------------------|----------------------------------------------------|
| RESULTS FOR 2018-2019 |               |           |               | RESULTS FOR 2018-2019 |                           |                         |                                                    |
| QUARTER               | NEW CLUB GOAL | NEW CLUBS | DROPPED CLUBS | QUARTER               | MEMBER GROWTH NET<br>GOAL | MEMBER GROWTH<br>ACTUAL | DROPPED<br>MEMBERS ACTUAL<br>(including transfers) |
| JULY/AUG/SEPT         | 2             | 1         | 1             | JULY/AUG/SEPT         | 215                       | 233                     | 62                                                 |
| OCT/NOV/DEC           | 3             | 0         | 0             | OCT/NOV/DEC           | 260                       | 0                       | 0                                                  |
| JAN/FEB/MAR           | 2             | 0         | 0             | JAN/FEB/MAR           | 150                       | 0                       | 0                                                  |
| APR/MAY/JUNE          | 1             | 0         | 0             | APR/MAY/JUNE          | -25                       | 0                       | 0                                                  |